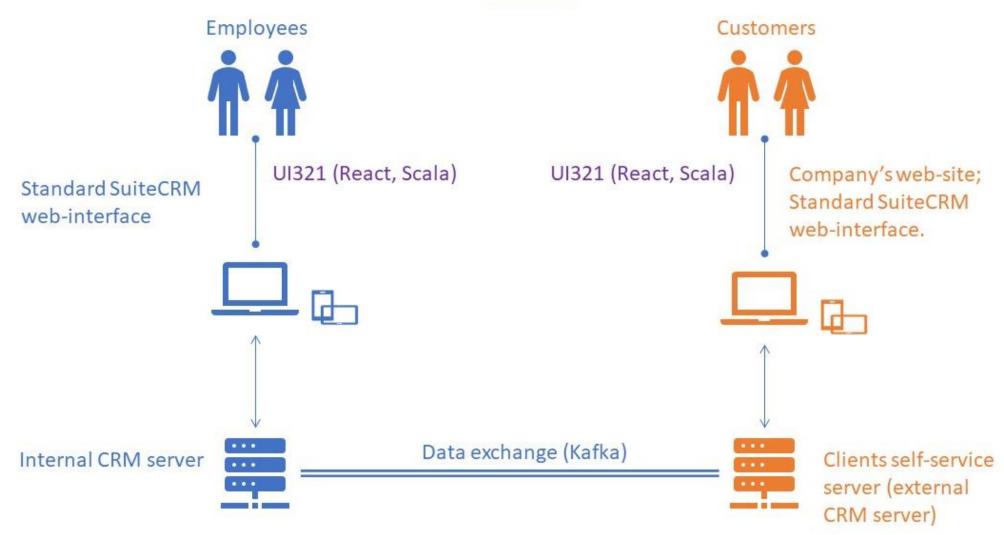

#### Custom codebase

- Industry specific extensions
- Integration with website/mobile app, API
- Business Process Management (BPM) BPM321 or Camunda
- Auto-tests & live documentation (TDD – test driven development)
- New User Interface (UI) React+Scala

#### **New UI**