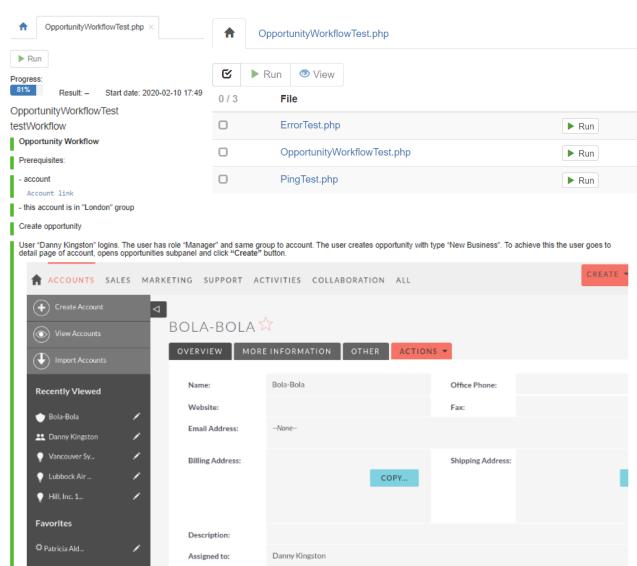

#### **Autotests & Live Docs (TDD)**

**Progress** 

Result

0

0

0

Start date

2019-02-27 19:21

2020-02-10 17:49

2019-02-27 19:22