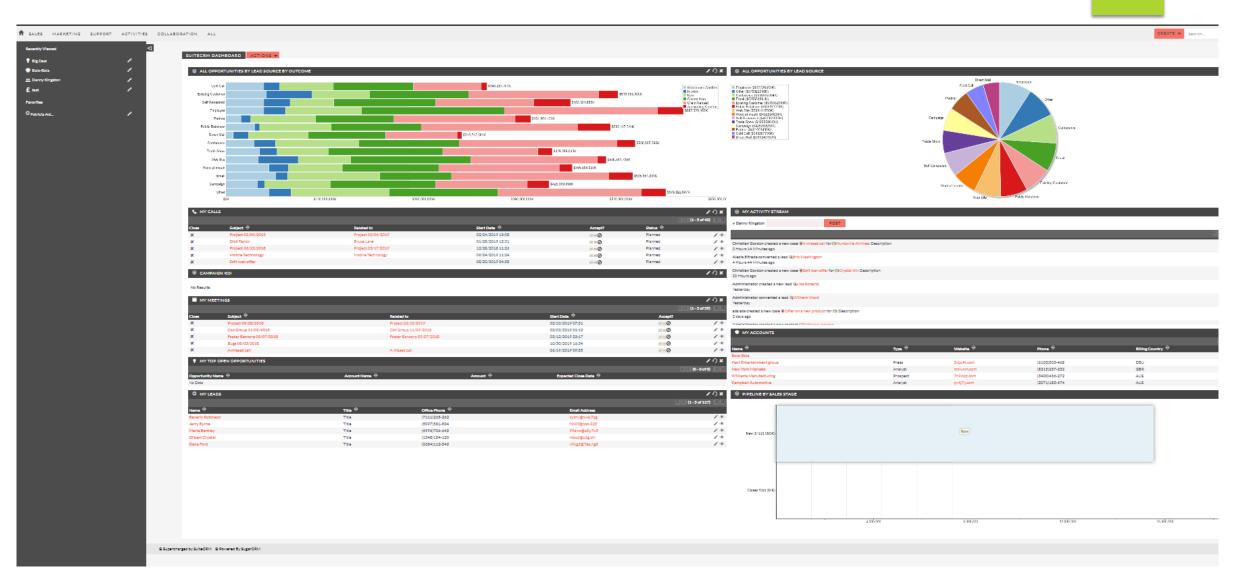

# Customer Relationship Management (CRM)

- 1. The most important and easy-to-use part of the company's IT infrastructure.
- 2. Best-in-class cross-organizational tasks functionality.
- 3. Focus on Customers to help You control quality of:
  - Customer information
  - Invoicing & billing
  - Helpdesk services
  - Communications (calls, meetings, mails, messaging)
  - and more

Open Source "SuiteCRM" system as a foundation

The best platform ((as is)) on the market.

Custom codebase

Valuable extensions from Lab321.

► True DevOps - "You build it, you run it"

30 years of experience in various industries: utilities, banks, government, SMB and more.